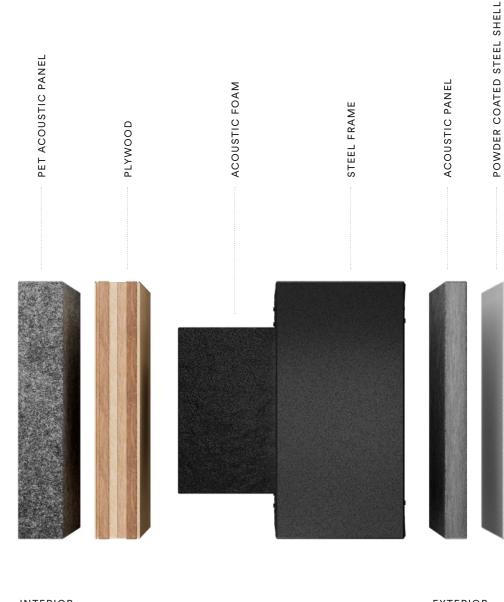

## Privacy for Life

Every PoppinPod is made from the highest quality materials. Constructed with durable steel, tempered glass, and sound-dampening acoustic panels, the PoppinPod was made tough to withstand the wear and tear of the office.

We're so confident in our pods' superior construction that we offer a Limited Lifetime Warranty on all models.

INTERIOR EXTERIOR

7 // PoppinPod Work Like Nobody's Listening // 8