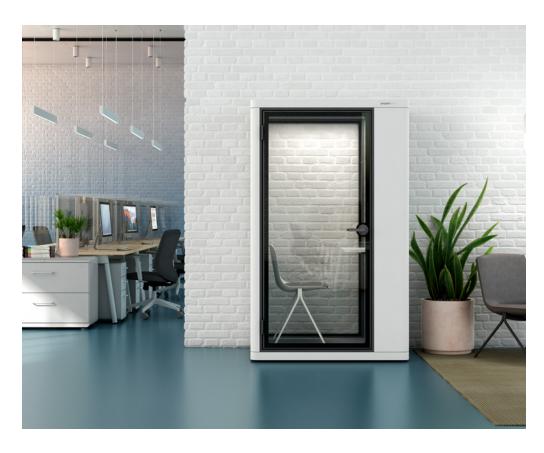

# The PoppinPod Kolo Collection

With two finishes and six sizes, including an ADA compliant option, the PoppinPod Kolo is designed to work in every office.

Step in for a private phone call, focused work, or to get away from spoilers from last night's must-see TV. Cooling fans and motion-activated, dimmable lighting allow each user to adjust brightness for an ideal, personalized work environment.