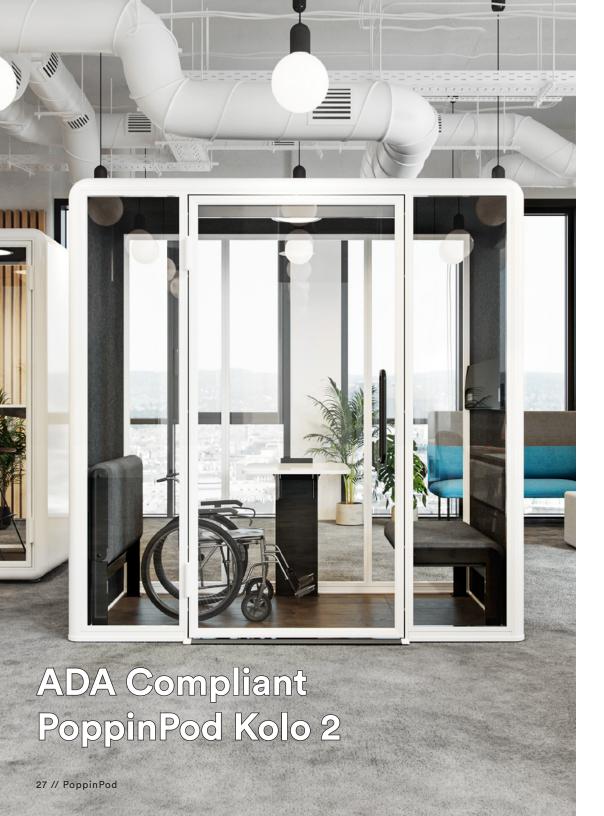

#### AVAILABLE ADD-ONS

- · Locking Door Handle
- Privacy Decals
- · Customizable Decals

Privacy is now accessible to all. Or brand-new ADA Compliant PoppinPod Kolo 2 features a t-shaped turnaround, anti-slip floor, and a fold-down work surface and benches. The door opens with a light touch and closes automatically.