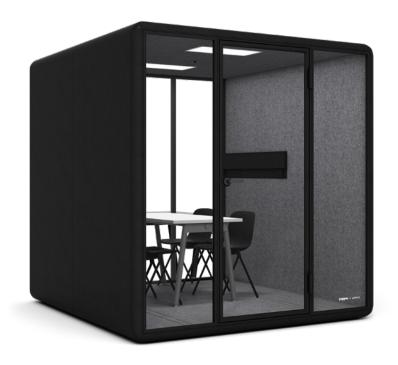

#### AVAILABLE ADD-ONS

- Privacy Decals
- Customizable Decals

Our PoppinPod Kolos 4 and 6 function as turnkey conference rooms, allowing you to create designated meeting spaces without the time, cost, and waste of construction. Step in for a brainstorm or team meeting.