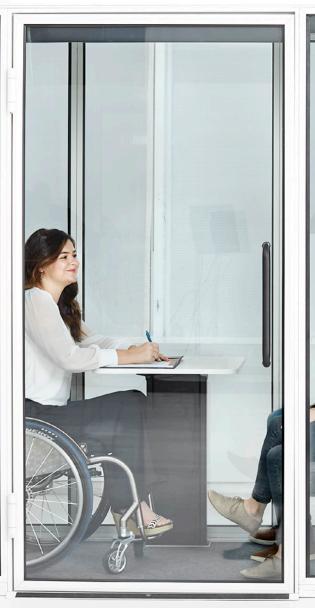

#### AVAILABLE ADD-ONS

- · Locking Door Handle
- Privacy Decals
- · Customizable Decals

Privacy is now accessible to all. Or brand-new ADA Compliant PoppinPod Kolo 2 features a t-shaped turnaround, anti-slip floor, and a fold-down work surface and benches. The door opens with a light touch and closes automatically.