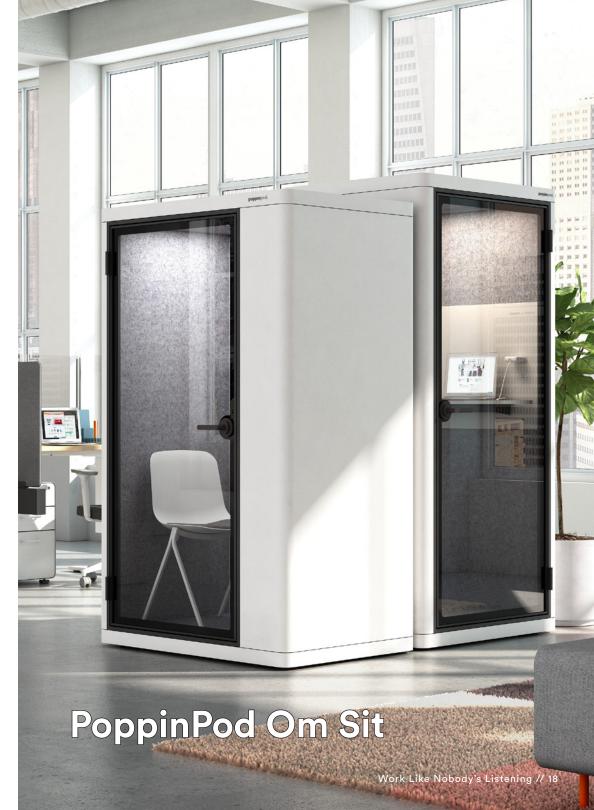

#### AVAILABLE ADD-ONS

- Privacy Decals
- · Customizable Decals

The alternative to the personal workspace, the PoppinPod Om Sit is ideal for extended private work. All PoppinPods are equipped with fans that refresh the air in less than two minutes. Allowing your employees to stay comfortable during long work sessions.

#### AVAILABLE ADD-ONS

- Privacy Decals
- Customizable Decals