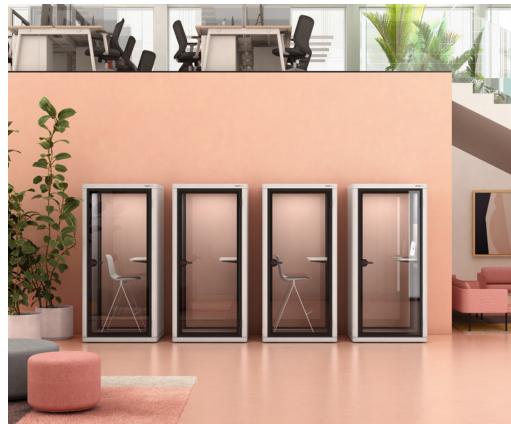

# The PoppinPod Kolo Collection

With two finishes and six sizes, including an ADA compliant option, the PoppinPod Kolo is designed to work in every office.

Step in for a private phone call, focused work, or to get away from spoilers from last night's must-see TV. Cooling fans and motion-activated, dimmable lighting allow each user to adjust brightness for an ideal, personalized work environment.