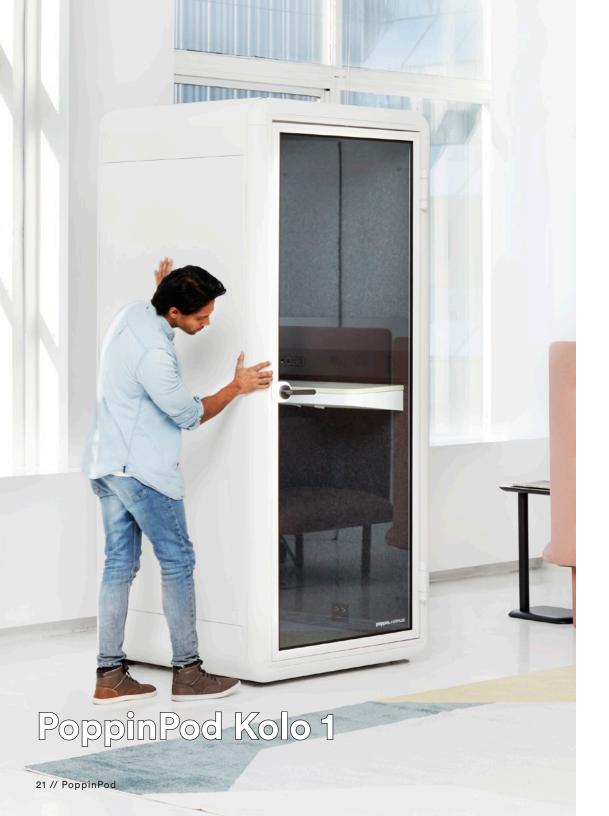

# The PoppinPod Kolo Collection

With two finishes and six sizes, including an ADA compliant option, the PoppinPod Kolo is designed to work in every office.

Step in for a private phone call, focused work, or to get away from spoilers from last night's must-see TV. Cooling fans and motion-activated, dimmable lighting allow each user to adjust brightness for an ideal, personalized work environment.

#### AVAILABLE ADD-ONS

- Optional Kolo 1 Stool
- Privacy Decals
- · Customizable Decals