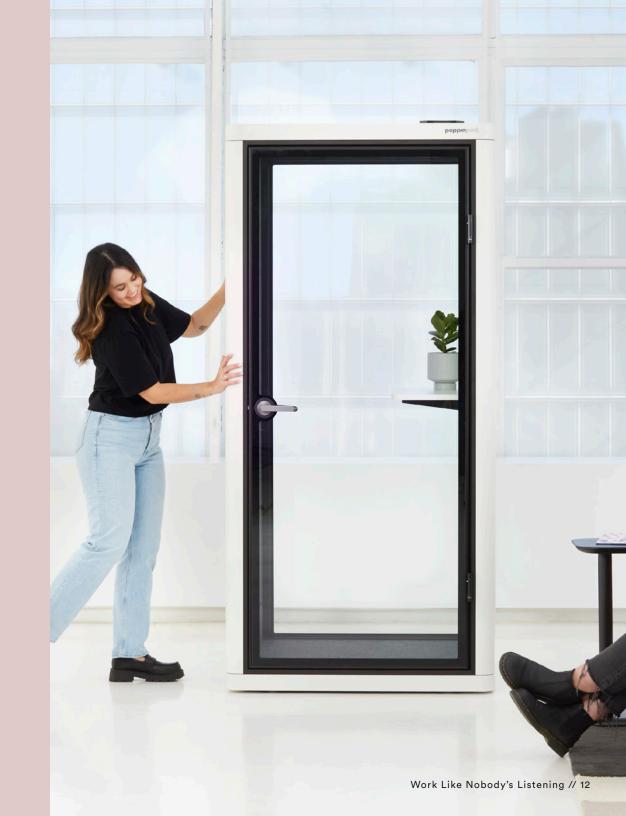

Introducing the Generation 2 PoppinPods, the latest and greatest innovation in office phone booths. The PoppinPod is designed to maximize your office with new and improved features like our Anti-Eavesdrop Design, improved air refresh rate, and built-in rollers on all models.

## That's Just How We Roll

Every PoppinPod comes equipped with easy-to-use rollers. Simply unlock them with the included Allen wrench and you can roll your pod anywhere in the office.

Perfect for hybrid offices and commitment-phobes alike!