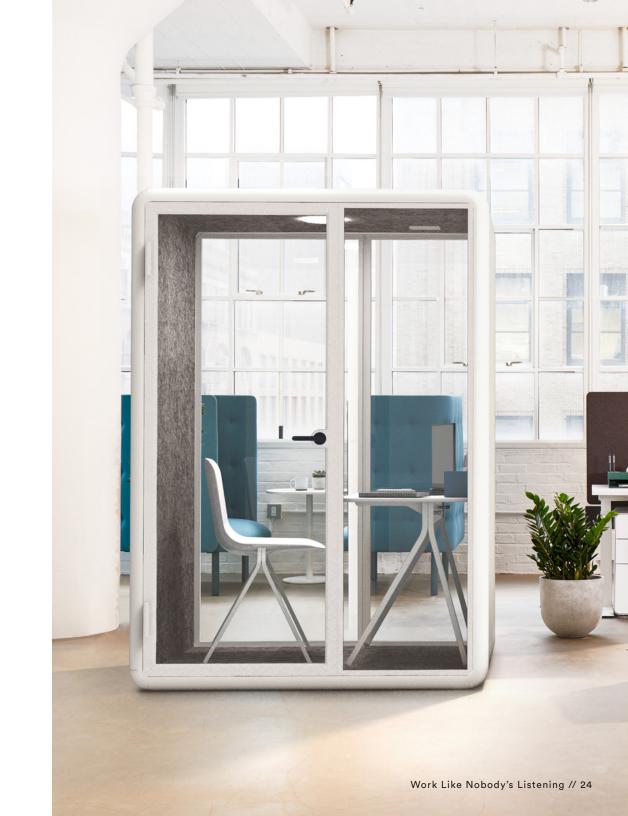

#### AVAILABLE ADD-ONS

- · Locking Door Handle
- Privacy Decals
- Customizable Decals

The PoppinPod Kolo 2 is a turnkey conference solution— no contractor required. It fits up to four people and offers complete privacy for meetings. Choose a PoppinPod Kolo 2 to free up your conference rooms and offer designated space for 1-on-1 meetings.