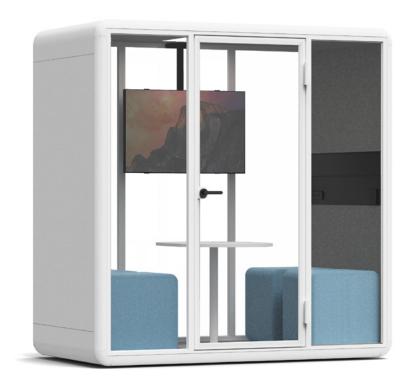

#### AVAILABLE ADD-ONS

- · Locking Door Handle
- Privacy Decals
- Customizable Decals

The PoppinPod Kolo 2 is a turnkey conference solution— no contractor required. It fits up to four people and offers complete privacy for meetings. Choose a PoppinPod Kolo 2 to free up your conference rooms and offer designated space for 1-on-1 meetings.