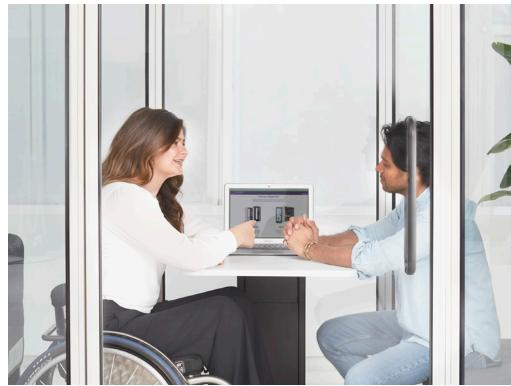

#### AVAILABLE ADD-ONS

- · Locking Door Handle
- Privacy Decals
- · Customizable Decals

Privacy is now accessible to all. Or brand-new ADA Compliant PoppinPod Kolo 2 features a t-shaped turnaround, anti-slip floor, and a fold-down work surface and benches. The door opens with a light touch and closes automatically.