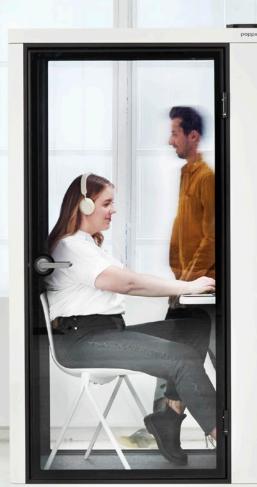

## Anti-Eavesdrop Design

Stepping inside PoppinPod means never having to worry about gossiphungry coworkers again. PoppinPods have been redesigned to enhance noise reduction.

Our Anti-Eavesdrop Design reduces speech intelligibility and dampens sound by up to 33 decibels so you can speak freely.