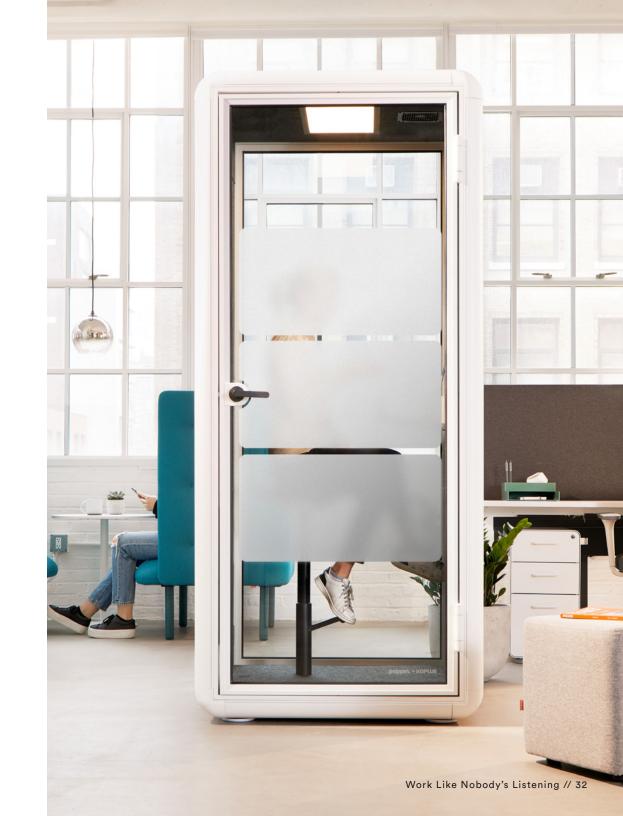

# The PoppinPod Kolo Collection

With two finishes and six sizes, including an ADA compliant option, the PoppinPod Kolo is designed to work in every office.

Step in for a private phone call, focused work, or to get away from spoilers from last night's must-see TV. Cooling fans and motion-activated, dimmable lighting allow each user to adjust brightness for an ideal, personalized work environment.

## **PoppinPod Frost Decals**

Full Frost

Optional frost decals on the front and back glass enhance privacy and provide space for sensitive conversations. Choose from full or partial privacy to suit your needs.