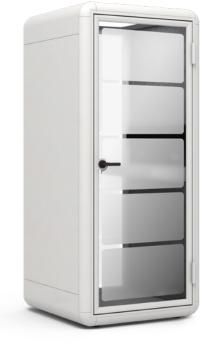

# The PoppinPod Kolo Collection

With two finishes and six sizes, including an ADA compliant option, the PoppinPod Kolo is designed to work in every office.

Step in for a private phone call, focused work, or to get away from spoilers from last night's must-see TV. Cooling fans and motion-activated, dimmable lighting allow each user to adjust brightness for an ideal, personalized work environment.

## PoppinPod Kolo 1 Plus

Add a Key Desk + Chair for total comfort in your Kolo 1 Plus.

Designed with a little extra legroom, the Kolo 1 Plus offers space to stretch out while focusing on work. Add a TV for the ideal space to collaborate with remote employees.