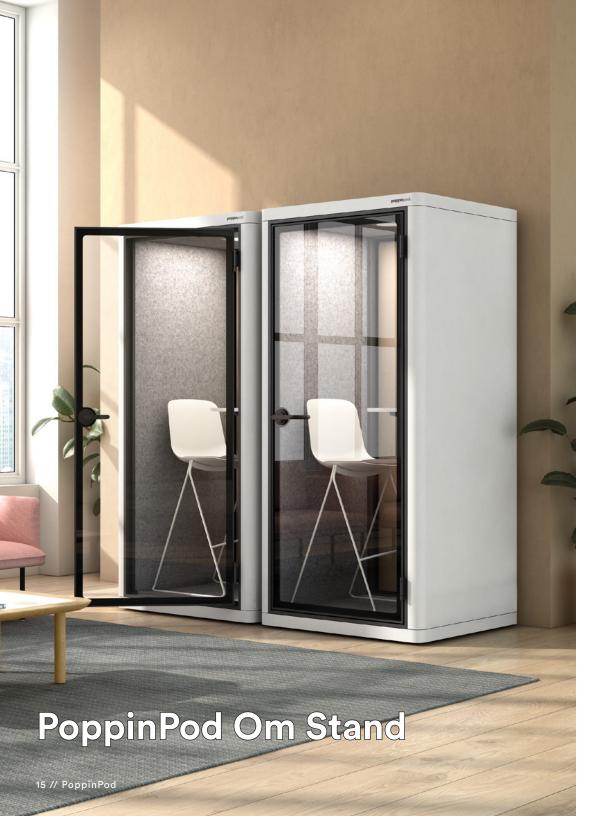

Whether you prefer to sit or stand there's no place like Om.

Designed for a quick phone call or a video chat with remote employees, the PoppinPod Om Stand can be moved anywhere in the office for total flexibility.