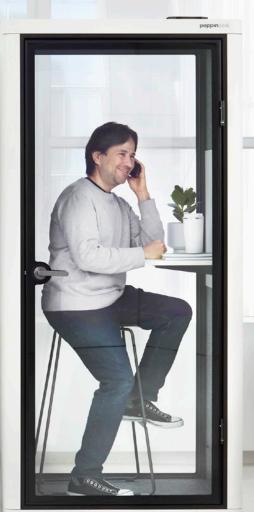

Whether you prefer to sit or stand there's no place like Om.

Designed for a quick phone call or a video chat with remote employees, the PoppinPod Om Stand can be moved anywhere in the office for total flexibility.