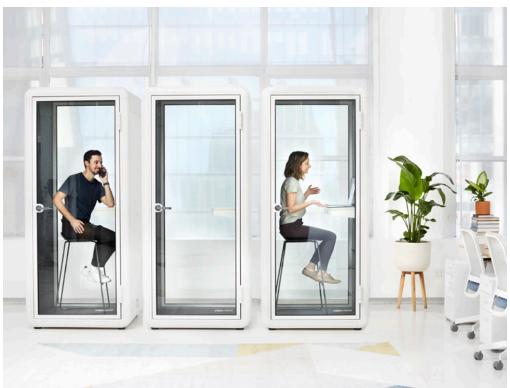

Whether you prefer to sit or stand there's no place like Om.

Designed for a quick phone call or a video chat with remote employees, the PoppinPod Om Stand can be moved anywhere in the office for total flexibility.

#### AVAILABLE ADD-ONS

- Privacy Decals
- · Customizable Decals

The alternative to the personal workspace, the PoppinPod Om Sit is ideal for extended private work. All PoppinPods are equipped with fans that refresh the air in less than two minutes. Allowing your employees to stay comfortable during long work sessions.