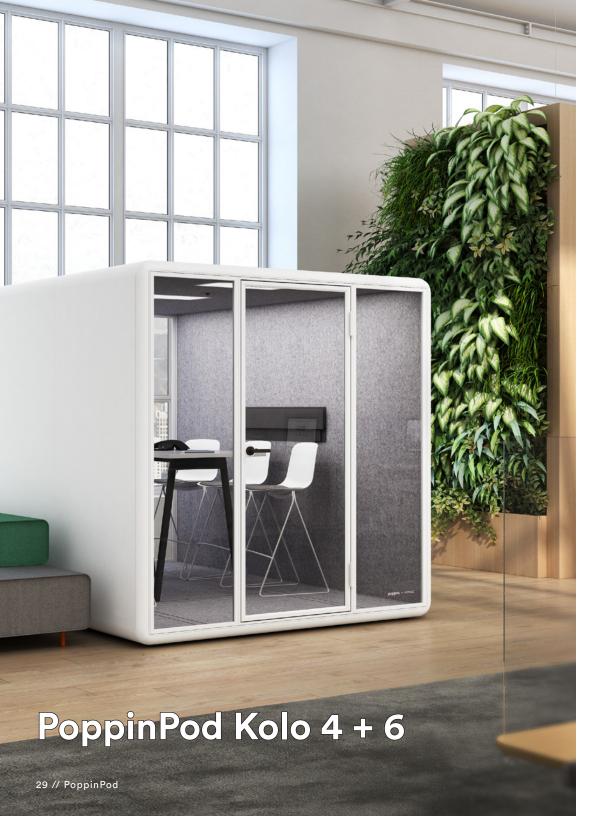

# The PoppinPod Kolo Collection

With two finishes and six sizes, including an ADA compliant option, the PoppinPod Kolo is designed to work in every office.

Step in for a private phone call, focused work, or to get away from spoilers from last night's must-see TV. Cooling fans and motion-activated, dimmable lighting allow each user to adjust brightness for an ideal, personalized work environment.

#### AVAILABLE ADD-ONS

- Privacy Decals
- Customizable Decals

Our PoppinPod Kolos 4 and 6 function as turnkey conference rooms, allowing you to create designated meeting spaces without the time, cost, and waste of construction. Step in for a brainstorm or team meeting.