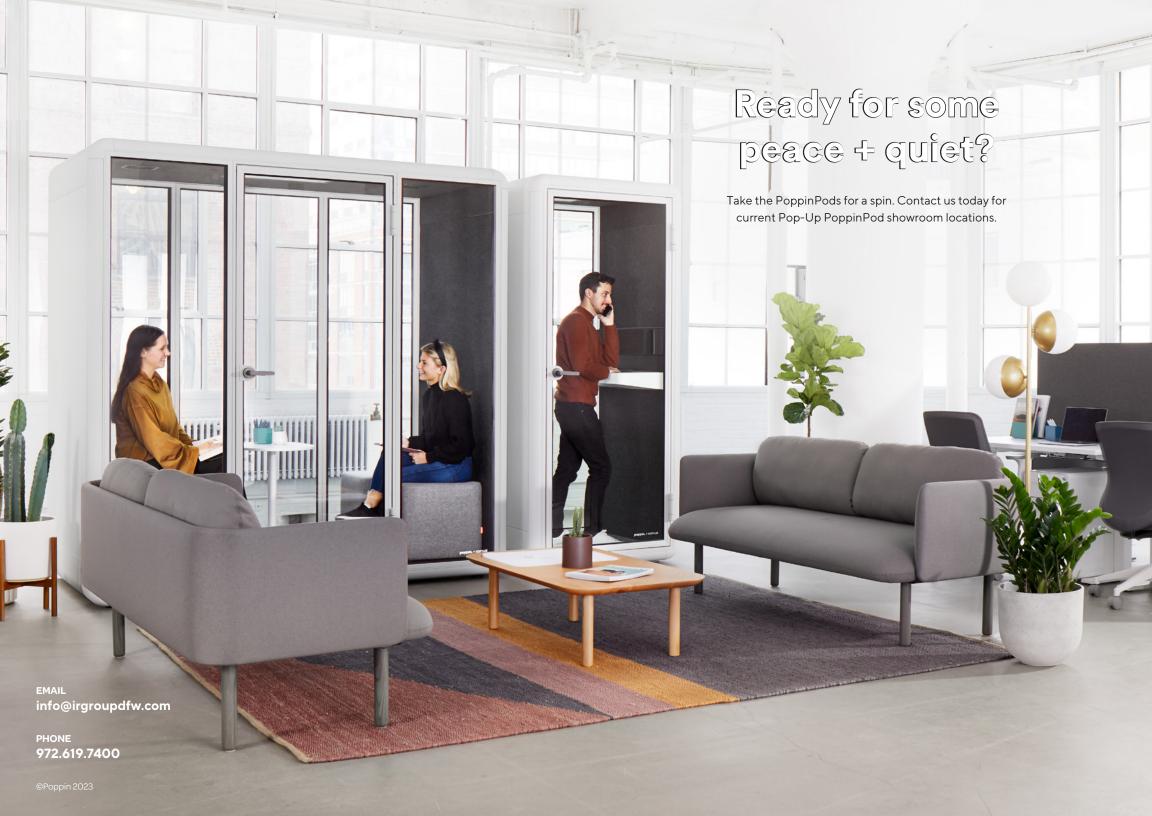

## Peace + Quiet In Stock + Ready to Ship

Your office can give your team the opportunity to increase their productivity and collaboration—but only if the layout includes a designated space for privacy.

Introducing the Generation 2 PoppinPods, the latest and greatest innovation in office phone booths. The PoppinPod is designed to maximize your office with new and improved features like our Anti-Eavesdrop Design, improved air refresh rate, and built-in rollers on all models.

Made with best-in-class materials and backed by our Limited Lifetime Warranty, the PoppinPod is always in stock and ready to ship with free delivery.