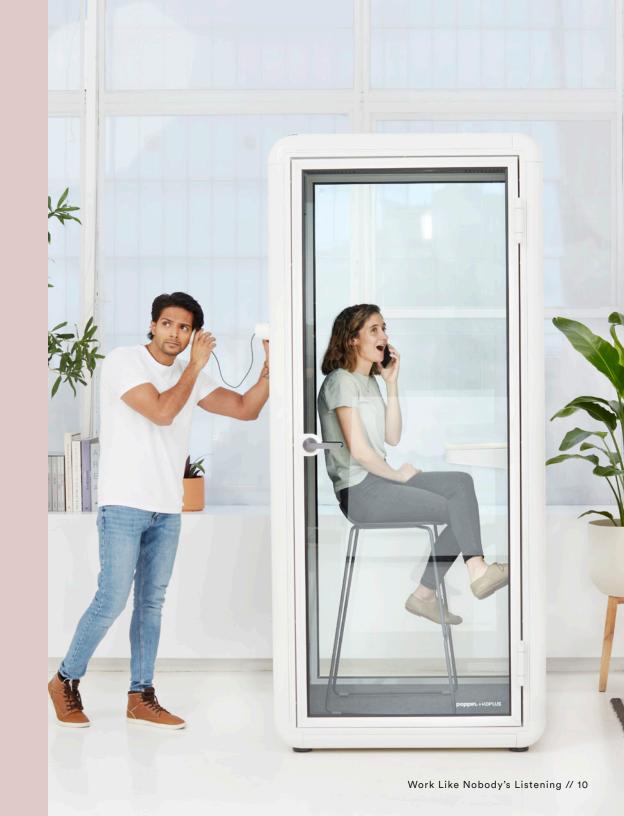

## Anti-Eavesdrop Design

Stepping inside PoppinPod means never having to worry about gossiphungry coworkers again. PoppinPods have been redesigned to enhance noise reduction.

Our Anti-Eavesdrop Design reduces speech intelligibility and dampens sound by up to 33 decibels so you can speak freely.