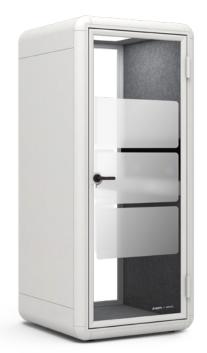

# The PoppinPod Kolo Collection

With two finishes and six sizes, including an ADA compliant option, the PoppinPod Kolo is designed to work in every office.

Step in for a private phone call, focused work, or to get away from spoilers from last night's must-see TV. Cooling fans and motion-activated, dimmable lighting allow each user to adjust brightness for an ideal, personalized work environment.

## PoppinPod Kolo 1 Plus

Add a Key Desk + Chair for total comfort in your Kolo 1 Plus.

Designed with a little extra legroom, the Kolo 1 Plus offers space to stretch out while focusing on work. Add a TV for the ideal space to collaborate with remote employees.