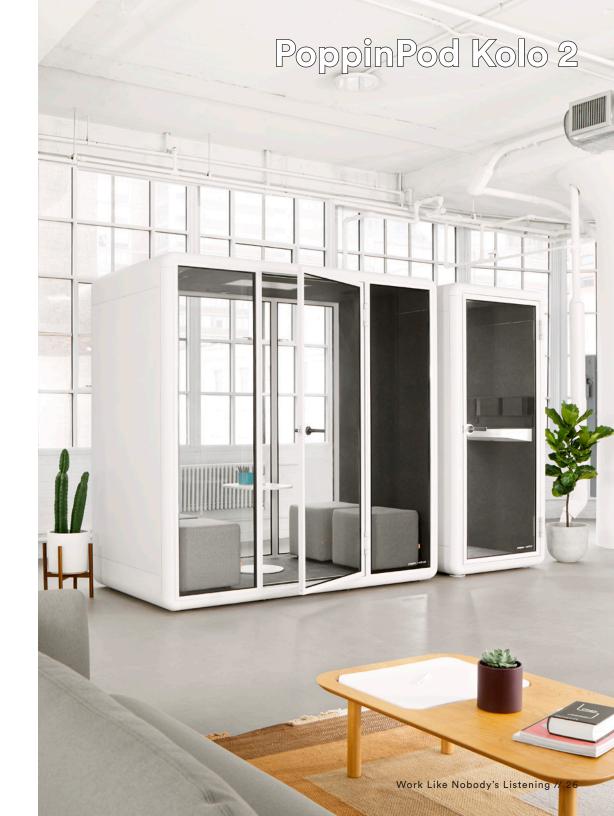

# The PoppinPod Kolo Collection

With two finishes and six sizes, including an ADA compliant option, the PoppinPod Kolo is designed to work in every office.

Step in for a private phone call, focused work, or to get away from spoilers from last night's must-see TV. Cooling fans and motion-activated, dimmable lighting allow each user to adjust brightness for an ideal, personalized work environment.

#### AVAILABLE ADD-ONS

- · Locking Door Handle
- Privacy Decals
- Customizable Decals

The PoppinPod Kolo 2 is a turnkey conference solution— no contractor required. It fits up to four people and offers complete privacy for meetings. Choose a PoppinPod Kolo 2 to free up your conference rooms and offer designated space for 1-on-1 meetings.